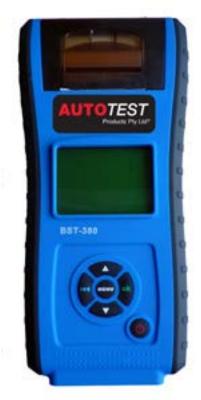

# **Auto** Test **BST-380**

TEST ALL CLASSES OF VEHICLES

COMPLETE BATTERY TESTER

- Tough and workshop-ready
- Portable and easy to use
- Suitable for all automotive lead acid batteries\*

The Auto*Test* Battery Tester BST-380 is a battery Tester tool designed for automotive service, fleet maintenance and breakdown assist. The Battery Tester evaluates SOH (battery health) and performance in a quick and effective manner, enabling the identification and replacement of failing batteries.

- Complete view of SOH (battery health)
- 12V/24V/30V
- 100-2000 CCA
- Alerts you to replace sub-standard batteries before
- Internal thermometer to measure ambient temperature
- Does in-vehicle and out-of-vehicle battery testing
- Polarity reverse connection protection
- Testing standards include a majority of the world's battery standards, CCa, BCi, Ca, mCa, JiS, Din, ieC, en, Sae and GB
- Test lithium Batteries under Jis Standard
- Stores up to 100 test results
- Built-in printer