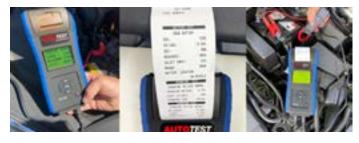

# **Auto** Test **BST-380**

TEST ALL CLASSES OF VEHICLES

COMPLETE BATTERY TESTER

- Tough and workshop-ready
- Portable and easy to use
- Suitable for all automotive lead acid batteries\*

The Auto*Test* Battery Tester BST-380 is a battery Tester tool designed for automotive service, fleet maintenance and breakdown assist. The Battery Tester evaluates SOH (battery health) and performance in a quick and effective manner, enabling the identification and replacement of failing batteries.

## **Auto Test** / System Tester COMPLETE BATTERY TESTER

Battery System Tester is a professional quality unit that tests all 12V/24V/30V auto batteries, including new auxiliary batteries for hybrids.

It uses advanced conductance testing technology to easily and quickly measures the CCA (cold cranking amps) capability of the vehicle starting battery, SOH (the health of the battery) itself, and common faults in the vehicle starting system and charging system. It can help maintenance personnel to identify problems guickly and accurately, thus leading to efficient vehicle repair.

The optional Current Clamp

The BST-380 Battery Analyser and Current Clamp testing a car battery

The BST-380 Battery Analyser & Clamp Set