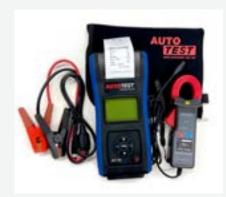

## Upgrade to the full set: Auto Test Battery System Tester & Clamp Set

ADD THE CURRENT CLAMP AND GET THE MOST COMPREHENSIVE BATTERY TESTING SET. THE SET INCLUDES A CURRENT CLAMP WHICH DIRECTLY MEASURES THE ACTUAL CCA (COLD CRANKING AMPS). THIS SIGNIFICANTLY INCREASE THE ACCURACY OF THE TEST.

The optional Current Clamp

The BST-380 Battery Analyser and Current Clamp testing a car battery

The BST-380 Battery Analyser & Clamp Set