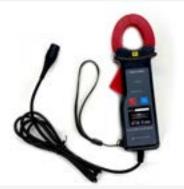

## Upgrade to the full set: Auto Test Battery System Tester & Clamp Set

ADD THE CURRENT CLAMP AND GET THE MOST COMPREHENSIVE BATTERY TESTING SET. THE SET INCLUDES A CURRENT CLAMP WHICH DIRECTLY MEASURES THE ACTUAL CCA (COLD CRANKING AMPS). THIS SIGNIFICANTLY INCREASE THE ACCURACY OF THE TEST.

The optional Current Clamp

The BST-380 Battery Analyser and Current Clamp testing a car battery

The BST-380 Battery Analyser & Clamp Set