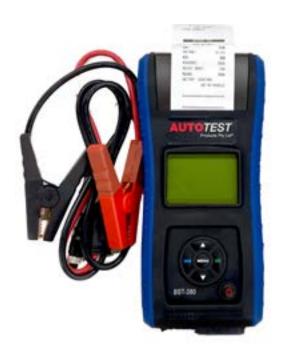

## Upgrade to the full set: Auto Test Battery System Tester & Clamp Set

ADD THE CURRENT CLAMP AND GET THE MOST COMPREHENSIVE BATTERY TESTING SET. THE SET INCLUDES A CURRENT CLAMP WHICH DIRECTLY MEASURES THE ACTUAL CCA (COLD CRANKING AMPS). THIS SIGNIFICANTLY INCREASE THE ACCURACY OF THE TEST.

The optional Current Clamp

The BST-380 Battery Analyser and Current Clamp testing a car battery

The BST-380 Battery Analyser & Clamp Set