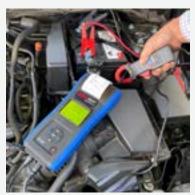

## Upgrade to the full set: Auto Test Battery System Tester & Clamp Set

ADD THE CURRENT CLAMP AND GET THE MOST COMPREHENSIVE BATTERY TESTING SET. THE SET INCLUDES A CURRENT CLAMP WHICH DIRECTLY MEASURES THE ACTUAL CCA (COLD CRANKING AMPS). THIS SIGNIFICANTLY INCREASE THE ACCURACY OF THE TEST.

The optional Current Clamp

The BST-380 Battery Analyser and Current Clamp testing a car battery

The BST-380 Battery Analyser & Clamp Set