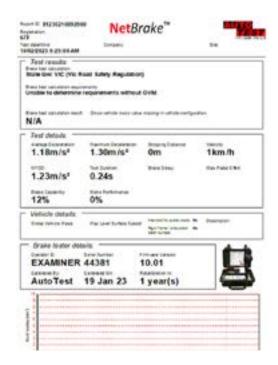

e test standards and calculations for their fleets.

## NetBrake®

- Offers customisation of fleet reports by company or site
- Report's pass / fail for a fleet on a range of Australian standard or custom brake calculations
- Allows you to choose your preferred unit of deceleration measurement
- Store's average and peak deceleration
- Generates individual test and vehicle test history reports
- Offers reports on the last test results for each vehicle at a company or site
- Enables identification of fleet vehicles overdue or due for brake testina
- Connects to your computer via serial cable, USB, or Bluetooth.
- Suitable for Mining Fleets
- Compliant with AS3450/ISO3450 Australian Standard
- Suitable Products AutoStop Maxi Brake Meter, AutoStop Heavy brake Meter, & AutoTest Workshop PRO10



|        | -